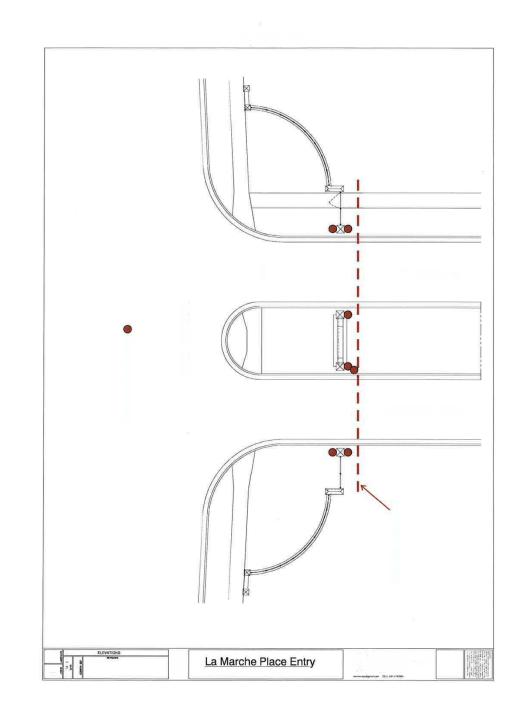

| 1  | ORDINANCE NO.                                                                                                   |
|----|-----------------------------------------------------------------------------------------------------------------|
| 2  |                                                                                                                 |
| 3  | AN ORDINANCE TO GRANT A FRANCHISE TO THE LaMARCHE                                                               |
| 4  | PLACE PROPERTY OWNERS ASSOCIATION FOR THE PLACEMENT                                                             |
| 5  | OF SEVEN (7) SECURITY CAMERAS IN THE RIGHT-OF-WAY OF THE                                                        |
| 6  | INTERSECTION OF LaMARCHE BOULEVARD AND LaMARCHE                                                                 |
| 7  | DRIVE; AND FOR OTHER PURPOSES.                                                                                  |
| 8  |                                                                                                                 |
| 9  | WHEREAS, the LaMarche Place Property Owners Association ("LaMarche Place POA") applied for                      |
| 10 | a franchise that would allow the installation of seven (7) security cameras as part of their landscaped entry   |
| 11 | within the LaMarche Place Boulevard right-of-way; and,                                                          |
| 12 | WHEREAS, installation of the security cameras will require a three (3)-inch bore under the entrance             |
| 13 | drives and roadways for insertion of electrical and video conduits as shown on Exhibit A attached hereto        |
| 14 | and incorporated herein by this reference; and,                                                                 |
| 15 | WHEREAS, the security cameras, will be mounted on stone pillars that are a part of the entry walls;             |
| 16 | and,                                                                                                            |
| 17 | WHEREAS, the security cameras will be placed at the locations shown on Exhibit A approximately                  |
| 18 | seven (7) to eight (8) feet above the ground to deter vandalism; and,                                           |
| 19 | WHEREAS, the City of Little Rock does not assume responsibility to maintain or replace any conduit              |
| 20 | or security camera placed in the public right-of-way by the LaMarche Place POA; and,                            |
| 21 | WHEREAS, as a condition of the grant of this franchise, the LaMarche Place POA shall hold the City              |
| 22 | harmless from and all damages, liability and expenses that arise out of any claim against the City by any       |
| 23 | person, firm, corporation, partnership or company for which the City may become liable as a result of any       |
| 24 | act or omission of the LaMarche Place POA as it relates to the installation, ownership and operation of the     |
| 25 | franchised items installed and operated by the LaMarche Place POA in the public right-of-way.                   |
| 26 | NOW, THEREFORE, BE IT ORDAINED BY THE BOARD OF DIRECTORS OF THE CITY                                            |
| 27 | OF LITTLE ROCK, ARKANSAS:                                                                                       |
| 28 | Section 1. The LaMarche Place POA is hereby granted a franchise to install seven (7) security cameras,          |
| 29 | all to be placed in the LaMarche Place Boulevard right-of-way at the locations identified on Exhibit A. The     |
| 30 | franchise is subject to all the terms and conditions contained in the franchise application and this ordinance. |
| 31 | Section 2. Severability. In the event any section, subsection, subdivision, paragraph, subparagraph,            |
| 32 | item, sentence, clause, phrase or word of this ordinance is declared or adjudged to be invalid or               |

Exhibit A

3

1

2

- 4 //
- 5 //
- 6 //